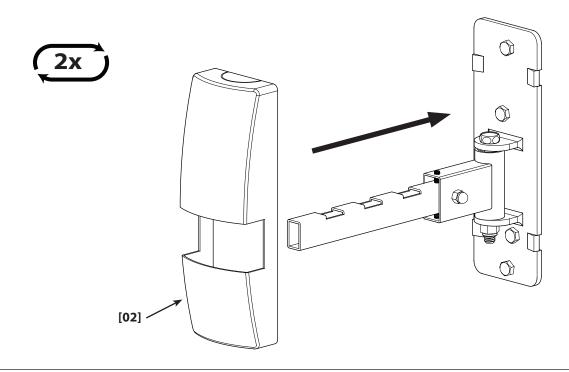

# 6: Install Foam Strips and Cap

7: Mount Speaker

Milestone AV Technologies, Inc. and its affiliated corporations and subsidiaries (collectively, "Milestone"), intend to make this manual accurate and complete. However, Milestone makes no claim that the information contained herein covers all details, conditions, or variations. Nor does it provide for every possible contingency in connection with the installation or use of this product. The information contained in this document is subject to change without notice or obligation of any kind. Milestone makes no representation of warranty, expressed or implied, regarding the information contained herein. Milestone assumes no responsibility for accuracy, completeness or sufficiency of the information contained in this document.